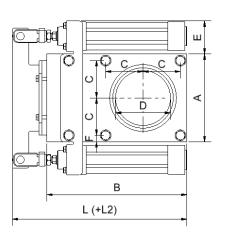

Type SV5-R 100-150

| SV5 dimensions |     |     |     |     |     |    |      |      |    |     |     |
|----------------|-----|-----|-----|-----|-----|----|------|------|----|-----|-----|
| Type           | Α   | В   | C   | D   | E   | F  | G    | Н    | ı  | L   | L2* |
| 100-R          | 160 | 255 | 68  | 100 | 60  | 12 | 60   | 70   | 17 | 318 | 105 |
| 150-R          | 210 | 326 | 93  | 150 | 75  | 12 | 60   | 80   | 17 | 394 | 155 |
| 200-R          | 280 | 434 | 128 | 200 | 80  | 12 | 59,5 | 85,5 | 17 | 507 | 205 |
| 300-R          | 380 | 565 | 178 | 300 | 100 | 12 | 80   | 100  | 17 | 640 | 305 |

<sup>\*</sup> L2 is the stroke length of the cylinders.

A, C, and D dimensions are the same as the gate.