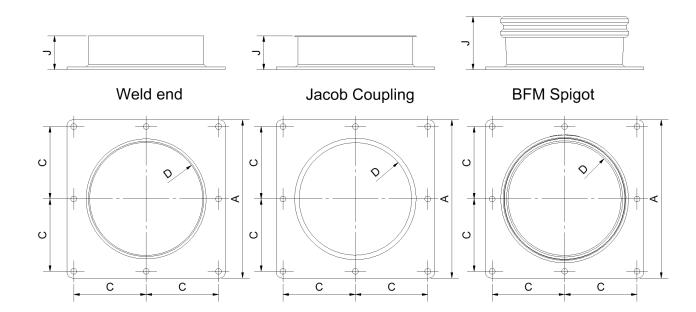

2 m cable.

Electropolished gate Brackets and packing gland can be electropolished.

Connection flange Weld end/Jacob Coupling or BFM spigot

| Туре           | J  |  |  |
|----------------|----|--|--|
| Weld end       | 60 |  |  |
| Jacob Coupling | 60 |  |  |
| BFM spigot     | 94 |  |  |

A, C, and D dimensions are the same as the gate.