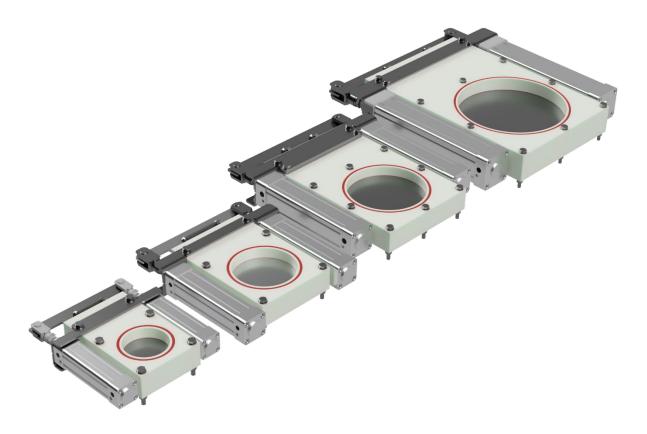

## Pneumatic slide valve type SV5

## Type SV5-R with round passage ø100-ø300

TEKFA's slide valves are suitable for both powders and granulates and are made of food-grade plastic and stainless steel. This combination ensures high wear resistance, quiet operation, and very low friction.

The slide valves are equipped with two double-acting pneumatic cylinders with built-in, adjustable brakes. They can be delivered complete with a mounted solenoid valve for controlling the cylinders.

The valves can be mounted in both the inlet and outlet of a container or in a piping system, as the inlet and outlet flanges have the same dimensions. A gasket between the gate and the mating flange is not necessary if the flanges are flat.

Type SV5-R 100-150

| SV5 dimensions |     |     |     |     |     |    |      |      |    |     |     |
|----------------|-----|-----|-----|-----|-----|----|------|------|----|-----|-----|
| Type           | Α   | В   | C   | D   | E   | F  | G    | Н    | ı  | L   | L2* |
| 100-R          | 160 | 255 | 68  | 100 | 60  | 12 | 60   | 70   | 17 | 318 | 105 |
| 150-R          | 210 | 326 | 93  | 150 | 75  | 12 | 60   | 80   | 17 | 394 | 155 |
| 200-R          | 280 | 434 | 128 | 200 | 80  | 12 | 59,5 | 85,5 | 17 | 507 | 205 |
| 300-R          | 380 | 565 | 178 | 300 | 100 | 12 | 80   | 100  | 17 | 640 | 305 |