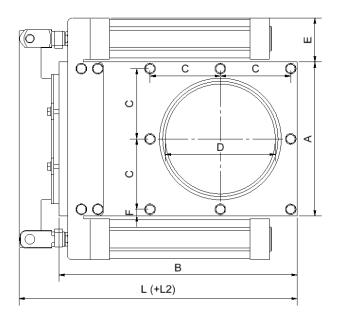

The slide valves are equipped with two double-acting pneumatic cylinders with built-in, adjustable brakes. They can be delivered complete with a mounted solenoid valve for controlling the cylinders.

The valves can be mounted in both the inlet and outlet of a container or in a piping system, as the inlet and outlet flanges have the same dimensions. A gasket between the gate and the mating flange is not necessary if the flanges are flat.

Type SV5-R 100-150

| SV5 dimensions |     |     |     |     |     |    |      |      |    |     |     |
|----------------|-----|-----|-----|-----|-----|----|------|------|----|-----|-----|
| Type           | Α   | В   | C   | D   | E   | F  | G    | Н    | ı  | L   | L2* |
| 100-R          | 160 | 255 | 68  | 100 | 60  | 12 | 60   | 70   | 17 | 318 | 105 |
| 150-R          | 210 | 326 | 93  | 150 | 75  | 12 | 60   | 80   | 17 | 394 | 155 |
| 200-R          | 280 | 434 | 128 | 200 | 80  | 12 | 59,5 | 85,5 | 17 | 507 | 205 |
| 300-R          | 380 | 565 | 178 | 300 | 100 | 12 | 80   | 100  | 17 | 640 | 305 |

<sup>\*</sup> L2 is the stroke length of the cylinders.