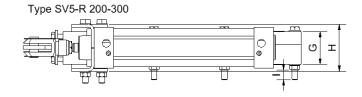

Type SV5-R 100-150

| SV5 dimensions |     |     |     |     |     |    |      |      |    |     |     |
|----------------|-----|-----|-----|-----|-----|----|------|------|----|-----|-----|
| Type           | Α   | В   | C   | D   | E   | F  | G    | Н    | ı  | L   | L2* |
| 100-R          | 160 | 255 | 68  | 100 | 60  | 12 | 60   | 70   | 17 | 318 | 105 |
| 150-R          | 210 | 326 | 93  | 150 | 75  | 12 | 60   | 80   | 17 | 394 | 155 |
| 200-R          | 280 | 434 | 128 | 200 | 80  | 12 | 59,5 | 85,5 | 17 | 507 | 205 |
| 300-R          | 380 | 565 | 178 | 300 | 100 | 12 | 80   | 100  | 17 | 640 | 305 |

<sup>\*</sup> L2 is the stroke length of the cylinders.