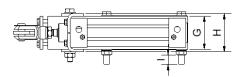

Type SV5-R 100-150

| SV5 dimensions |     |     |     |     |     |    |      |      |    |     |     |
|----------------|-----|-----|-----|-----|-----|----|------|------|----|-----|-----|
| Type           | Α   | В   | C   | D   | E   | F  | G    | Н    | ı  | L   | L2* |
| 100-R          | 160 | 255 | 68  | 100 | 60  | 12 | 60   | 70   | 17 | 318 | 105 |
| 150-R          | 210 | 326 | 93  | 150 | 75  | 12 | 60   | 80   | 17 | 394 | 155 |
| 200-R          | 280 | 434 | 128 | 200 | 80  | 12 | 59,5 | 85,5 | 17 | 507 | 205 |
| 300-R          | 380 | 565 | 178 | 300 | 100 | 12 | 80   | 100  | 17 | 640 | 305 |

<sup>\*</sup> L2 is the stroke length of the cylinders.